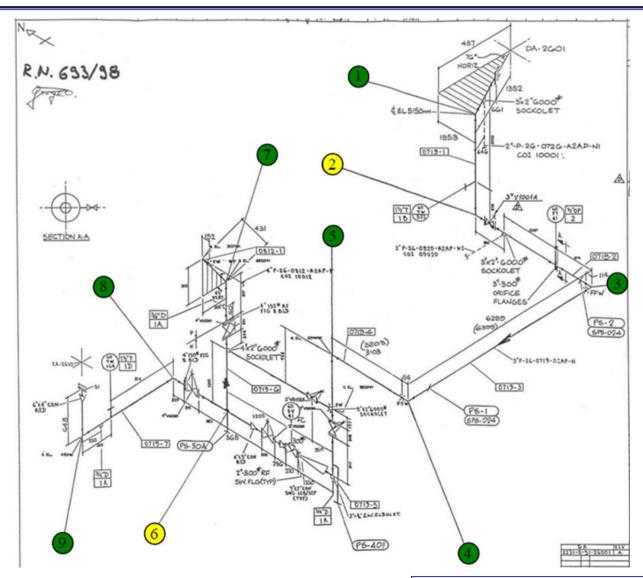

#### iRiS-Petro RBI - Risk Map



#### iRiS-Petro RBI - Risk Map

- Can display plant component layout and colour components according to their respective risk
- The risk (and colour) of components is updated with every parameter/input change
- Each component is identified with its designation, risk and highest level analysis performed:



# iRiS-Petro RBI Risk Map: Use Case - show analyzed component on Risk Map







## iRiS-Petro RBI Risk Map: Use Case - open component analysis from Risk Map





## iRiS-Petro RBI Risk Map: Use Case - Search for components on the Risk Map

> Searching the component by name, centers the Risk Map on it



### iRiS-Petro RBI - Risk Map **Isometric Drawings**



### (NDT) Measurement point representation on drawings