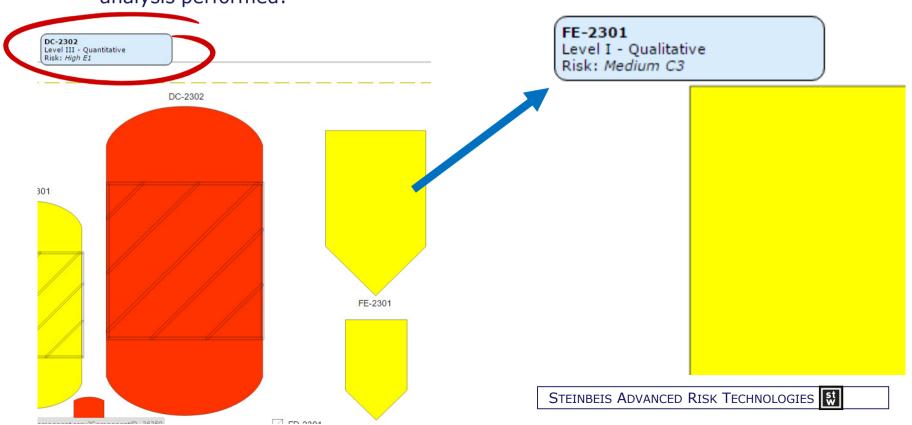

#### iRiS-Petro RBI - Risk Map

- Can display plant component layout and colour components according to their respective risk
- The risk (and colour) of components is updated with every parameter/input change
- Each component is identified with its designation, risk and highest level analysis performed:

# iRiS-Petro RBI Risk Map: Use Case - show analyzed component on Risk Map