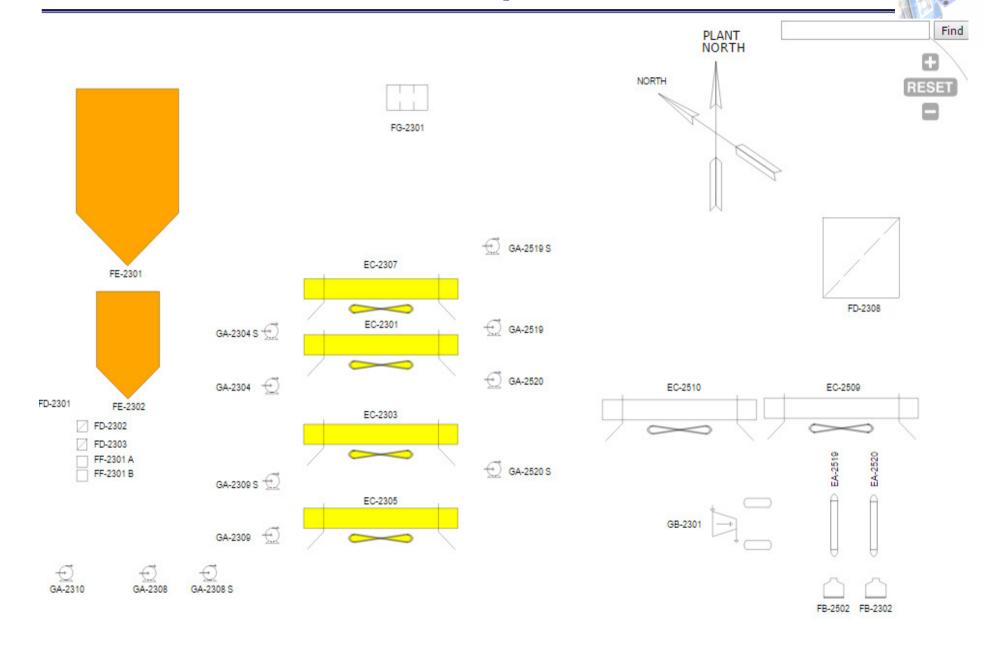

#### iRiS-Petro RBI - Risk Map

- Can display plant component layout and colour components according to their respective risk
- The risk (and colour) of components is updated with every parameter/input change
- Each component is identified with its designation, risk and highest level analysis performed: