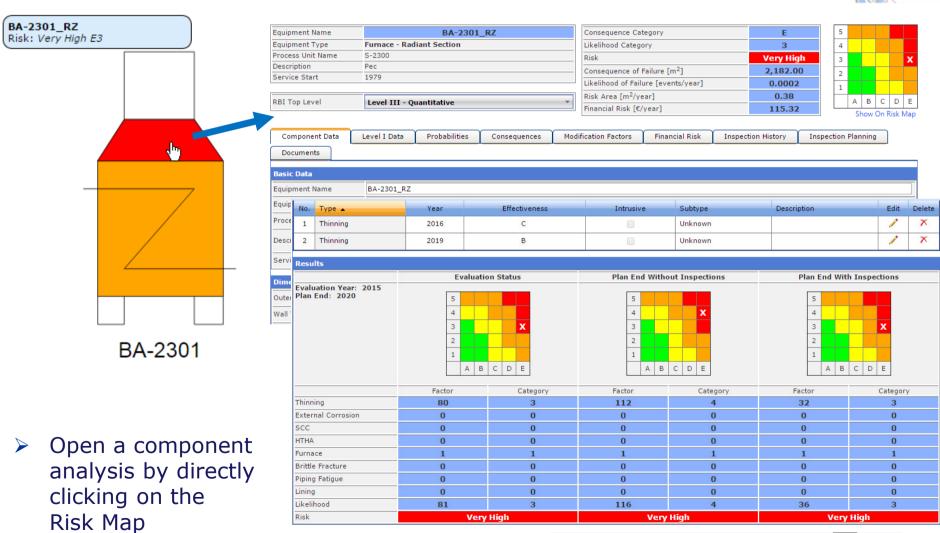

## iRiS-Petro RBI Risk Map: Use Case - Search for components on the Risk Map

> Searching the component by name, centers the Risk Map on it