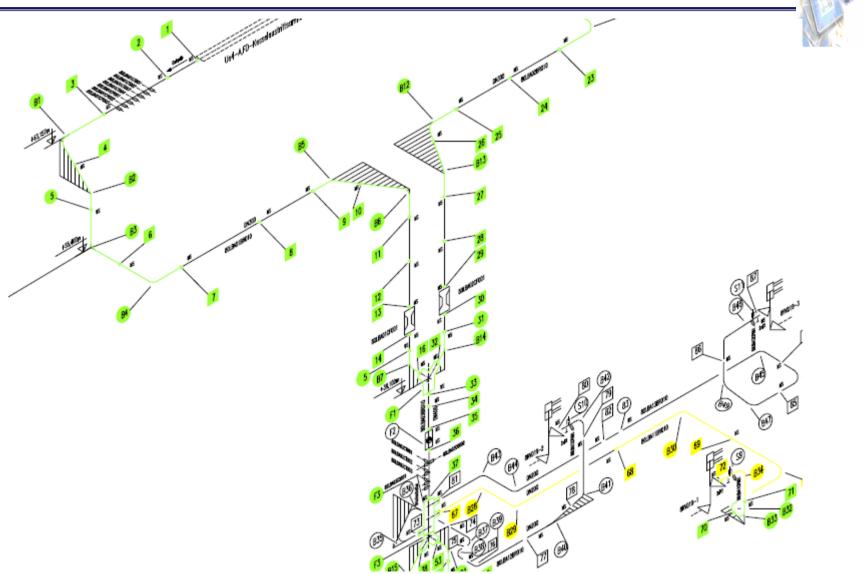

### iRiS-Petro RBI - Risk Map **Isometric Drawings**

### (NDT) Measurement point representation on drawings