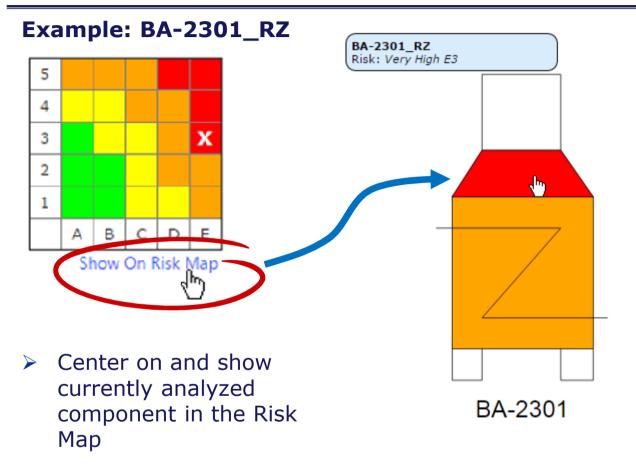

#### iRiS-Petro RBI - Risk Map



#### iRiS-Petro RBI - Risk Map

- Can display plant component layout and colour components according to their respective risk
- The risk (and colour) of components is updated with every parameter/input change
- Each component is identified with its designation, risk and highest level analysis performed:



# iRiS-Petro RBI Risk Map: Use Case - show analyzed component on Risk Map







## iRiS-Petro RBI Risk Map: Use Case - open component analysis from Risk Map





## iRiS-Petro RBI Risk Map: Use Case - Search for components on the Risk Map

> Searching the component by name, centers the Risk Map on it



### iRiS-Petro RBI - Risk Map **Isometric Drawings**



### (NDT) Measurement point representation on drawings